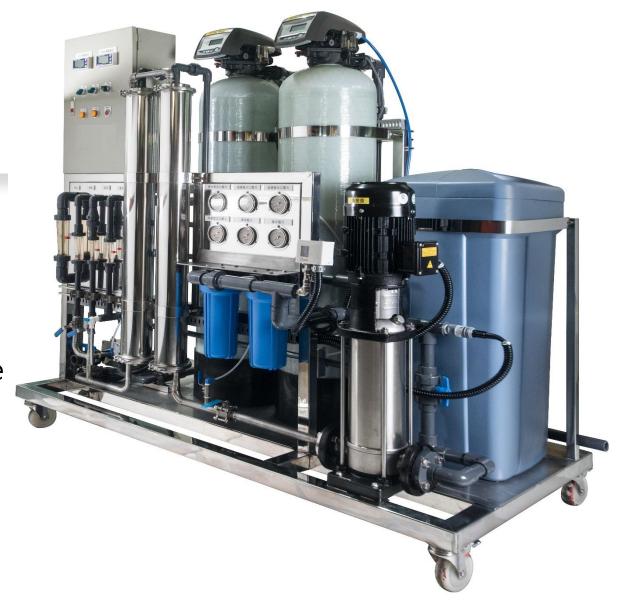

#### **Features**

- Auto control
- Space efficient
- Skid-mounted, easy installation
- Cost effective, easy maintenance
- Production of potable water

**Applications** 

## 規格&流程

| Capacity                    | 3000 GPD (500 L/h)                         |  |  |
|-----------------------------|--------------------------------------------|--|--|
| Power                       | 220V × 60Hz × 3 Ø                          |  |  |
| Dimensions                  | L 800 × W 1700 × H 1800 mm                 |  |  |
| Weight                      | 500 kg                                     |  |  |
| <b>Inlet Water Quality</b>  | Local municipal water standards            |  |  |
| <b>Outlet Water Quality</b> | Conductivity < 20 µS/cm (depends on inlet) |  |  |