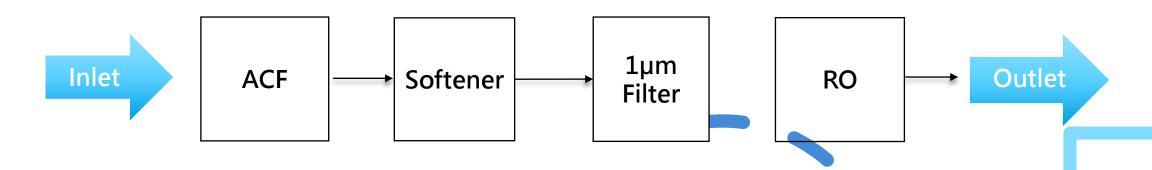

## 規格&流程

| Capacity                    | 3000 GPD (500 L/h)                         |  |  |
|-----------------------------|--------------------------------------------|--|--|
| Power                       | 220V × 60Hz × 3 Ø                          |  |  |
| Dimensions                  | L 800 × W 1700 × H 1800 mm                 |  |  |
| Weight                      | 500 kg                                     |  |  |
| <b>Inlet Water Quality</b>  | Local municipal water standards            |  |  |
| <b>Outlet Water Quality</b> | Conductivity < 20 µS/cm (depends on inlet) |  |  |

#### Consumables

| Item | Media          | Qty | Unit | Lifespan |
|------|----------------|-----|------|----------|
| 1    | ACF            | 50  | L    | 1 year   |
| 2    | Resin          | 50  | L    | 3 years  |
| 3    | 1 μm filter    | 2   | pcs  | 2 weeks  |
| 4    | RO<br>membrane | 2   | pcs  | 2 years  |

## Filtration Media